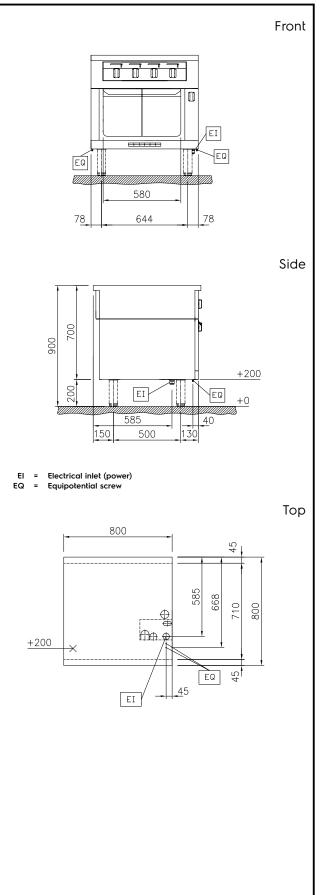

#### Item No.

Unit constructed according to DIN 18860 2 with 20 mm drop nose top. Internal frame for heavy duty sturdiness in stainless steel. 2 mm top in 1.4301 (AISI 304). Flat surface construction, easily cleanable. THERMODUL connection system enables seamless worktop when units are connected and avoids soil penetrating. Smooth glass ceramic surface without any "dead" spots allows for quick and easy cleaning. Features 9 power levels with fast deployment to full heating power and very low heat dissipation to the kitchen. Overheat protection switches off the supply in case of overheating. Metal knobs with embedded hygienic silicon "soft" grip enable easier handling and cleaning. 800 mm wide warming cabinet with 2 doors, constructed according to DIN 18860\_2 with 70 mm recessed plinth. Internal frame for heavy duty sturdiness in stainless steel. 2 mm top in 1.4301 (AISI 304). Flat surface construction,  $easily \, cleanable. \\ \mathsf{THERMODUL} \, connection \, system \, enables \, seamless \, work top$ when units are connected and avoids soil penetrating. Temperature in the cabinet can be set through thermostat, up to a maximum of 110 °C. Cabinet storage space accepts GN 1/1 containers. IPX5 water resistant certification.

#### Construction

- Control light for each zone.
- 2 mm top in 1.4301 (AISI 304).
- Flat surface construction with minimal hidden areas to easily clean all surfaces
- Unit constructed according to DIN 18860\_2 with 20 mm drop nose top.
- Unit constructed according to DIN 18860\_2 with 20 mm drop nose top and 70 mm recessed plinth.
- IPX5 water resistance certification.
- Storage space in the base of the appliance accepts GN1/1 containers.
- Internal frame for heavy duty sturdiness in stainless steel.