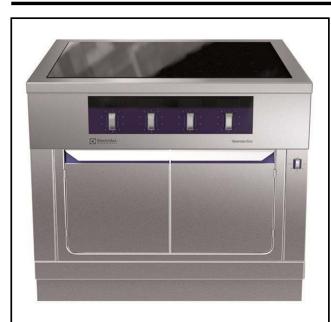

Modular Cooking Range Line thermaline 80 - 4 Zone Induction Top on Warming Cabinet, 1 Side H=700

588433 (MAIQEAH4AO)

Induction Top, 4 zones, oneside operated on Warming Cabinet

#### Item No.

Unit constructed according to DIN 18860 2 with 20 mm drop nose top. Internal frame for heavy duty sturdiness in stainless steel. 2 mm top in 1.4301 (AISI 304). Flat surface construction, easily cleanable. THERMODUL connection system enables seamless worktop when units are connected and avoids soil penetrating. Smooth glass ceramic surface without any "dead" spots allows for quick and easy cleaning. Features 9 power levels with fast deployment to full heating power and very low heat dissipation to the kitchen. Overheat protection switches off the supply in case of overheating. Metal knobs with embedded hygienic silicon "soft" grip enable easier handling and cleaning. 800 mm wide warming cabinet with 2 doors, constructed according to DIN 18860\_2 with 70 mm recessed plinth. Internal frame for heavy duty sturdiness in stainless steel. 2 mm top in 1.4301 (AISI 304). Flat surface construction,  $easily \, cleanable. \\ \mathsf{THERMODUL} \, connection \, system \, enables \, seamless \, work top$ when units are connected and avoids soil penetrating. Temperature in the cabinet can be set through thermostat, up to a maximum of 110 °C. Cabinet storage space accepts GN 1/1 containers. IPX5 water resistant certification.

#### Main Features

- Fast deployment with full heating power immediately.
- Low heat dissipation to the kitchen.
- Overheat protection: a temperature sensor switches off the supply in case of overheating.
- Pans can easily be moved from one area to another without lifting.
- The smooth glass-ceramic surface can be quickly and easily cleaned, thus providing maximum hygiene.
- All major components may be easily accessed from the front.
- THERMODUL connection system creates a seamless work top when units are connected to each other thus avoiding soil penetrating vital components and facilitating the removal of units in case of replacement or service.
- Metal knobs with embedded hygienic "soft-touch" grip for easier handling and cleaning. The special design of the controls prevents infiltration of liquids or soil into vital components.
- 9 power levels.
- Large visible digital display manufactured in tempered glass to resist heat and chemicals, showing temperatures or power settings. The display also shows on/off status of the appliance and on/off status of the heating elements.
- Unit constructed according to DIN 18860\_2 with 70 mm recessed plinth.
- Temperature in the cupboard can be set through a thermostat to suit different requirements. The maximum temperature is 110°C.